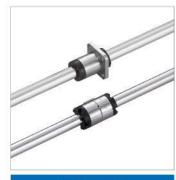

#### 線性滑軌

- Miniature Series
- Standar Series

滾珠螺桿

- Miniature Series
- Internal Circulation Series
- External Circulation Series
- Finished Shaft End Series
- End-Caps
   Circulation Series
- Ball Screw Other

#### **Ball Screw**

| Ball Screw | Rolled                                       | Ground                           |
|------------|----------------------------------------------|----------------------------------|
| Diameter   | 06~80mm                                      | 04~160mm                         |
| Lead       | 01~100mm                                     | 01~100mm                         |
| Accuracy   | FC5~FC10                                     | GC1~GC7                          |
| Feature    | Annual sales volume is first in the industry | Excellent quality and customized |