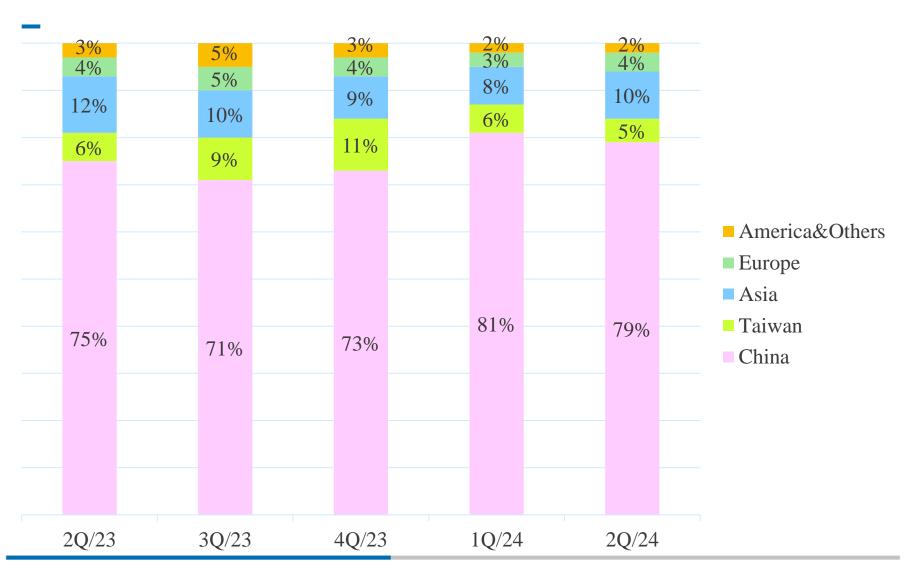

|
|-----------|--------------------------------------------------------------------------------------------------------------------------------------------------------------------------|
| Feature   | <ul> <li>Modularization</li> <li>Allows the X-axis and Y-axis to bear loads from all directions.</li> <li>High Rigidity</li> <li>High Accuracy / Space Saving</li> </ul> |



## Innovative R&D

## 2024 R&D projects







#### 高速強化靜音防塵型滾珠螺帽









結構強化 穩定性提升

順暢性提升

降低噪音

壽命延長

## 2024 R&D projects



## SGF型 強化防塵滾珠花鍵組







重量降低



強化防塵



壽命延長

## 2024 R&D projects





# State of Operation

## Revenue



## Revenue Distribution by Regions



## Revenue Distribution by Products



#### **Gross Profit**

Unit: NT\$ million; % 200 25.00% 20.13% 20.00% 150 19.719 15.00% 100 10.00% 150 124 5.00% 50 0.62% **1**5 0.87% 0.00% ()-5.00% -29 -10.00% -50 -15.00% -100 -20.00% -21% -150 -25.00%

4Q/23

Gross Profit Gross Margin

1Q/24

2Q/24

3Q/23

2Q/23

## Non-Operating Income and Expense



## Profit Before Tax & Profit After Tax



## **EPS**





## Sustainable Development

## 



TBI ESG development history



#### 



#### TBI ESG promotion group



## ESG development ESG social Governance





#### Governance

- 100% board attendance rate
- 100% attendance rate for functional committees
- New suppliers 100% complete the integrity commitment promotion



#### **Environment**

- Energy consumption and energy intensity dropped by 21