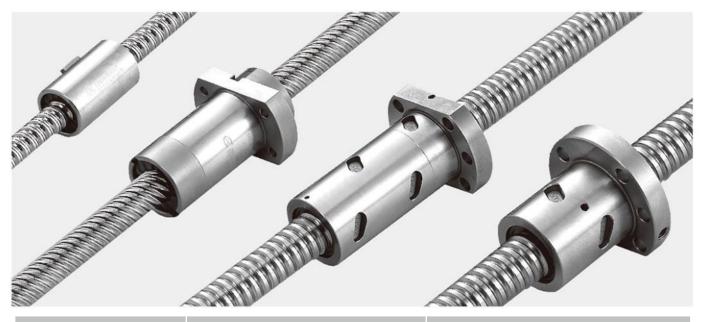

#### 線性滑軌

- Miniature Series
- Standar Series

滾珠螺桿

- Miniature Series
- Internal Circulation Series
- External Circulation Series
- Finished Shaft End Series
- End-Caps
   Circulation Series
- Ball Screw Other

#### **Ball Screw**

| Ball Screw | Rolled                                       | Ground                           |
|------------|----------------------------------------------|----------------------------------|
| Diameter   | 06~80mm                                      | 04~160mm                         |
| Lead       | 01~100mm                                     | 01~100mm                         |
| Accuracy   | FC5~FC10                                     | GC1~GC7                          |
| Feature    | Annual sales volume is first in the industry | Excellent quality and customized |