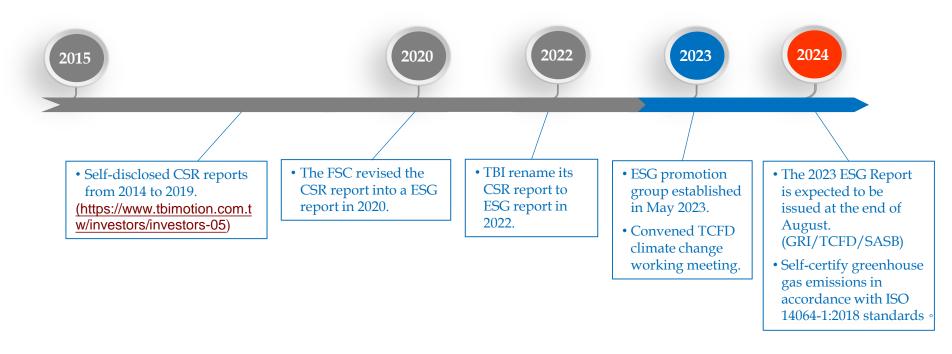

/li> <li>High Accuracy / Space Saving</li> </ul> |



## Innovative R&D

## 2024 R&D projects







#### 高速強化靜音防塵型滾珠螺帽









結構強化 穩定性提升

順暢性提升

降低噪音

壽命延長

## 2024 R&D projects



## SGF型 強化防塵滾珠花鍵組







重量降低



強化防塵



壽命延長

## 2024 R&D projects





# State of Operation

## Revenue



## Revenue Distribution by Regions



## Revenue Distribution by Products



#### **Gross Profit**

Unit: NT\$ million; % 200 25.00% 20.13% 20.00% 150 19.719 15.00% 100 10.00% 150 124 5.00% 50 0.62% **1**5 0.87% 0.00% ()-5.00% -29 -10.00% -50 -15.00% -100 -20.00% -21% -150 -25.00%

4Q/23

Gross Profit Gross Margin

1Q/24

2Q/24

3Q/23

2Q/23

## Non-Operating Income and Expense



## Profit Before Tax & Profit After Tax



## **EPS**





## Sustainable Development

## 



TBI ESG development history



#### 



#### TBI ESG promotion group



## ESG development ESG social Governance





#### Governance

- 100% board attendance rate
- 100% attendance rate for functional committees
- New suppliers 100% complete the integrity commitment promotion



#### **Environment**

- Energy consumption and energy intensity dropped by 21% compared with the previous year
- Self-examination according to ISO14064-1:2018 regulations **ESG**



#### **Products**

- Adopt RoHS inspection to confirm that product materials are 100% free of toxic substances
- Establish R&D center
- 132 domestic and foreign patents



#### **Employee and Community**

- ♣ Won the 2023 National Talent Development Award-Outstanding Case Award
- The total training hours were 24,196 hours, with an average of 27 hours per employee