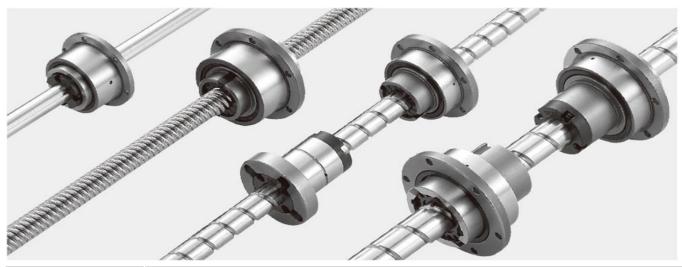

#### 線性滑軌

- Miniature Series
- Standar Series

滾珠螺桿

- Miniature Series
- Internal Circulation Series
- External Circulation Series
- Finished Shaft End Series
- End-Caps
   Circulation Series
- Ball Screw Other

#### **Ball Screw**

| Ball Screw | Rolled                                       | Ground                           |
|------------|----------------------------------------------|----------------------------------|
| Diameter   | 06~80mm                                      | 04~160mm                         |
| Lead       | 01~100mm                                     | 01~100mm                         |
| Accuracy   | FC5~FC10                                     | GC1~GC7                          |
| Feature    | Annual sales volume is first in the industry | Excellent quality and customized |