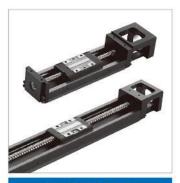

#### 線性滑軌

- Miniature Series
- Standar Series

滾珠螺桿

- Miniature Series
- Internal Circulation Series
- External Circulation Series
- Finished Shaft End Series
- End-Caps
   Circulation Series
- Ball Screw Other

#### **Linear Guid**

| Model    | Dimension (mm)              |
|----------|-----------------------------|
| Standard | 15 \ 20 \ 25 \ 30 \ 35 \ 45 |
| Large    | 55 \ 65                     |