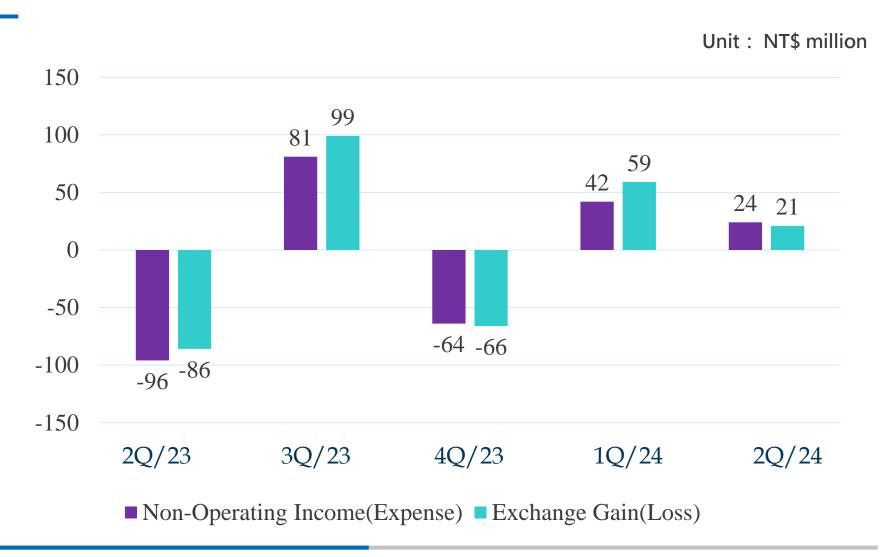

| <ul> <li>Modularization</li> <li>Allows the X-axis and Y-axis to bear loads from all directions.</li> <li>High Rigidity</li> <li>High Accuracy / Space Saving</li> </ul> |



## Innovative R&D

## 2024 R&D projects







#### 高速強化靜音防塵型滾珠螺帽









結構強化 穩定性提升

順暢性提升

降低噪音

壽命延長

## 2024 R&D projects



## SGF型 強化防塵滾珠花鍵組







重量降低



強化防塵



壽命延長

## 2024 R&D projects





# State of Operation

## Revenue



## Revenue Distribution by Regions



## Revenue Distribution by Products



#### **Gross Profit**

Unit: NT\$ million; % 200 25.00% 20.13% 20.00% 150 19.719 15.00% 100 10.00% 150 124 5.00% 50 0.62% **1**5 0.87% 0.00% ()-5.00% -29 -10.00% -50 -15.00% -100 -20.00% -21% -150 -25.00%

4Q/23

Gross Profit Gross Margin

1Q/24

2Q/24

3Q/23

2Q/23

## Non-Operating Income and Expense



## Profit Before Tax & Profit After Tax



## **EPS**





## Sustainable Development

## 



TBI ESG development history



#### 



#### TBI ESG promotion group



## ESG development ESG social Governance





#### Governance

- 100% board attendance rate
- 100% attendance rate for functional committees
- New suppliers 100% complete the integrity commitment promotion



#### **Environment**

- Energy consumption and energy intensity dropped by 21% compared with the previous year
- Self-examination according to ISO14064-1:2018 regulations **ESG**



#### **Products**

- Adopt RoHS inspection to confirm that product materials are 100% free of toxic substances
- Establish R&D center
- 132 domestic and foreign patents



#### **Employee and Community**

- ♣ Won the 2023 National Talent Dev