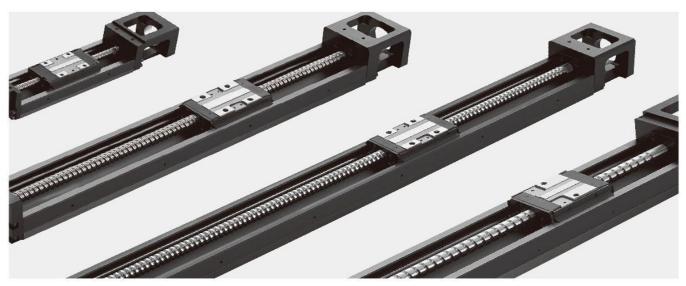

滾珠花鍵

- SO Series
- SL Series

旋轉系列

- Rotary Series Ball Screw
- Rotary Series Ball Spline
- Rotary Series Ball Screw Spline

單軸機器人

- Standar Series
- Light-duty series

## Single Axis Actuator

| Dimension | 26, 33, 46(mm)                                                                                                                                                           |
|-----------|--------------------------------------------------------------------------------------------------------------------------------------------------------------------------|
| Feature   | <ul> <li>Modularization</li> <li>Allows the X-axis and Y-axis to bear loads from all directions.</li> <li>High Rigidity</li> <li>High Accuracy / Space Saving</li> </ul> |