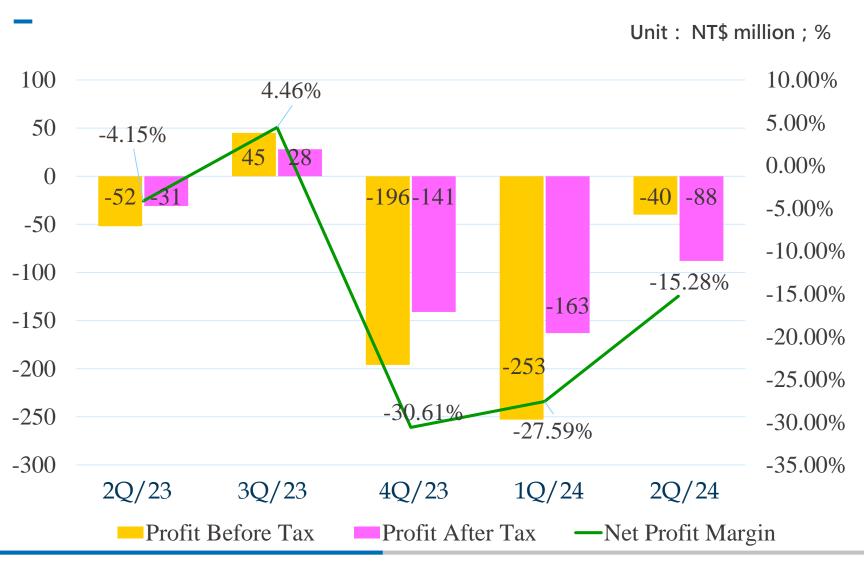

s the X-axis and Y-axis to bear loads from all directions.</li> <li>High Rigidity</li> <li>High Accuracy / Space Saving</li> </ul> |



## Innovative R&D

## 2024 R&D projects







#### 高速強化靜音防塵型滾珠螺帽









結構強化 穩定性提升

順暢性提升

降低噪音

壽命延長

## 2024 R&D projects



## SGF型 強化防塵滾珠花鍵組







重量降低



強化防塵



壽命延長

## 2024 R&D projects





# State of Operation

## Revenue



## Revenue Distribution by Regions



## Revenue Distribution by Products



#### **Gross Profit**

Unit: NT\$ million; % 200 25.00% 20.13% 20.00% 150 19.719 15.00% 100 10.00% 150 124 5.00% 50 0.62% **1**5 0.87% 0.00% ()-5.00% -29 -10.00% -50 -15.00% -100 -20.00% -21% -150 -25.00%

4Q/23

Gross Profit Gross Margin

1Q/24

2Q/24

3Q/23

2Q/23

## Non-Operating Income and Expense



## Profit Before Tax & Profit After Tax



## **EPS**





## Sustainable Development

## 



TBI ESG development history



#### 



#### TBI ESG promotion group



## ESG development ESG social Governance





#### Governance

- 100% board attendance rate
- 100% attendance rate for functional committees
- New suppliers 100% complete the integrity commitment promotion



#### **Environment**

- Energy consumption and energy intensity dropped by 21% compared with the previous year
- Self-examination according to ISO14064-1:2018 regulations **ESG**



#### **Products**

- Adopt RoHS inspection to confirm that product materials are 100% free of toxic substances
- Establish R&D center
- 132 domestic and foreign patents



#### **Employee and Community**

- ♣ Won the 2023 National Talent Development Award-Outstanding Case Award
- The