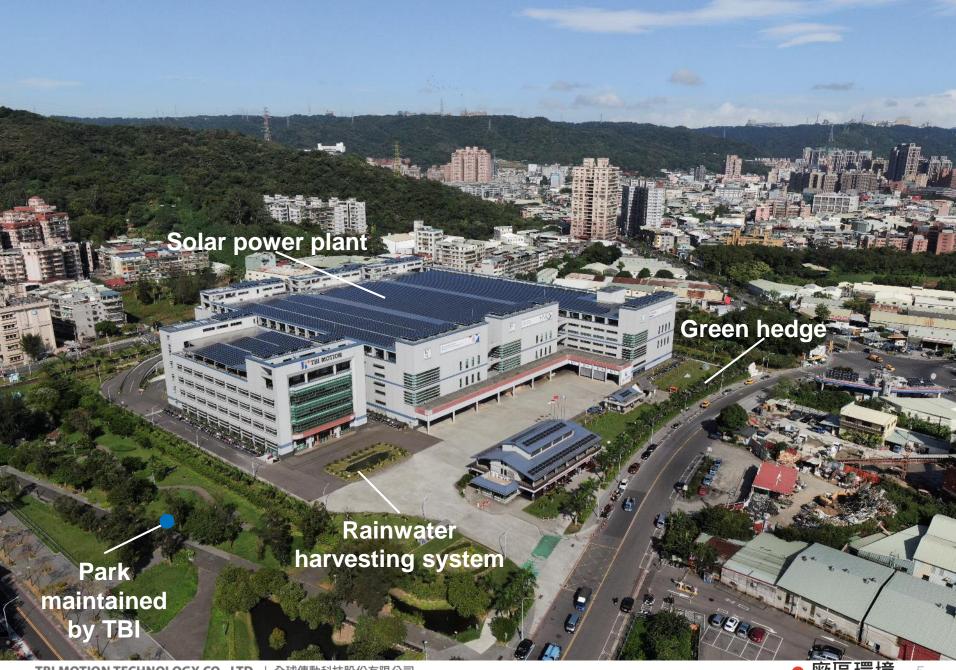

#### **Environment**

- Energy consumption and energy intensity dropped by 21% compared with the previous year
- Self-examination according to ISO14064-1:2018 regulations **ESG**