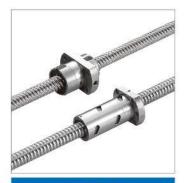

#### 線性滑軌

- Miniature Series
- Standar Series

滾珠螺桿

- Miniature Series
- Internal Circulation Series
- External Circulation Series
- Finished Shaft End Series
- End-Caps
   Circulation Series
- Ball Screw Other

#### **Ball Screw**

| Ball Screw | Rolled                                       | Ground                           |
|------------|----------------------------------------------|----------------------------------|
| Diameter   | 06~80mm                                      | 04~160mm                         |
| Lead       | 01~100mm                                     | 01~100mm                         |
| Accuracy   | FC5~FC10                                     | GC1~GC7                          |
| Feature    | Annual sales volume is first in the industry | Excellent quality and customized |