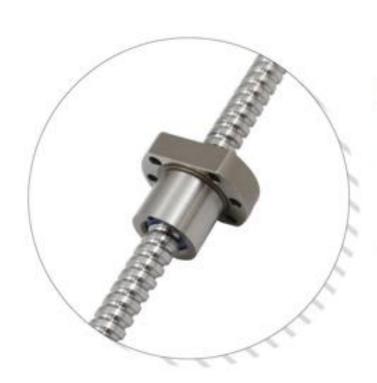

#### 線性滑軌

- Miniature Series
- Standar Series

滾珠螺桿

- Miniature Series
- Internal Circulation Series
- External Circulation Series
- Finished Shaft End Series
- End-Caps
   Circulation Series
- Ball Screw Other

#### **Ball Screw**

| Ball Screw | Rolled                                       | Ground                           |
|------------|----------------------------------------------|----------------------------------|
| Diameter   | 06~80mm                                      | 04~160mm                         |
| Lead       | 01~100mm                                     | 01~100mm                         |
| Accuracy   | FC5~FC10                                     | GC1~GC7                          |
| Feature    | Annual sales volume is first in the industry | Excellent quality and customized |