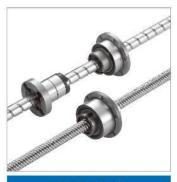

#### 線性滑軌

- Miniature Series
- Standar Series

滾珠螺桿

- Miniature Series
- Internal Circulation Series
- External Circulation Series
- Finished Shaft End Series
- End-Caps
   Circulation Series
- Ball Screw Other

#### **Ball Screw**

| Ball Screw | Rolled                                       | Ground                           |
|------------|----------------------------------------------|----------------------------------|
| Diameter   | 06~80mm                                      | 04~160mm                         |
| Lead       | 01~100mm                                     | 01~100mm                         |
| Accuracy   | FC5~FC10                                     | GC1~GC7                          |
| Feature    | Annual sales volume is first in the industry | Excellent quality and customized |