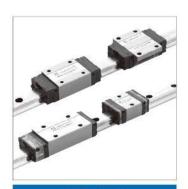

#### 線性滑軌

- Miniature Series
- Standar Series

滾珠螺桿

- Miniature Series
- Internal Circulation Series
- External Circulation Series
- Finished Shaft End Series
- End-Caps
   Circulation Series
- Ball Screw Other

#### **Linear Guid**

| Model    | Dimension (mm)              |
|----------|-----------------------------|
| Standard | 15 \ 20 \ 25 \ 30 \ 35 \ 45 |
| Large    | 55 \ 65                     |