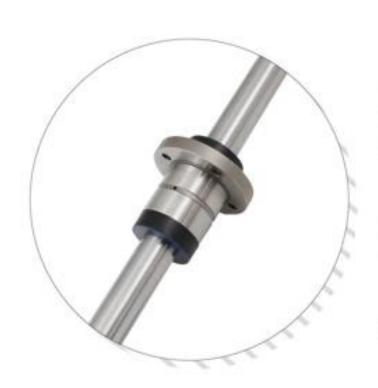

|
|           | Both rotary and spiral movement achieve simultaneously       |

## Single Axis Actuator



| Dimension | 26, 33, 46(mm)                                                                                                                                                           |
|-----------|--------------------------------------------------------------------------------------------------------------------------------------------------------------------------|
| Feature   | <ul> <li>Modularization</li> <li>Allows the X-axis and Y-axis to bear loads from all directions.</li> <li>High Rigidity</li> <li>High Accuracy / Space Saving</li> </ul> |



## Innovative R&D

## 2024 R&D projects







#### 高速強化靜音防塵型滾珠螺帽









結構強化 穩定性提升

順暢性提升

降低噪音

壽命延長

## 2024 R&D projects



## SGF型 強化防塵滾珠花鍵組







重量降低



強化防塵



壽命延長

## 2024 R&D projects





# State of Operation

## Revenue



## Revenue Distribution by Regions



## Revenue Distribution by Products



#### **Gross Profit**

Unit: NT\$ million; % 200 25.00% 20.13% 20.00% 150 19.719 15.00% 100 10.00% 150 124 5.00% 50 0.62% **1**5 0.87% 0.00% ()-5.00% -29 -10.00% -50 -15.00% -100 -20.00% -21% -150 -25.00%

4Q/23

Gross Profit Gross Margin

1Q/24

2Q/24

3Q/23

2Q/23

## Non-Operating Income and Expense



## Profit Before Tax & Profit After Tax



## **EPS**





## Sustainable Development

## 



TBI ESG development history



#### 



#### TBI ESG promotion group



## ESG development ESG social Governance





#### Governance

- 100% board attendance rate
- 100% attendance rate for functional committee