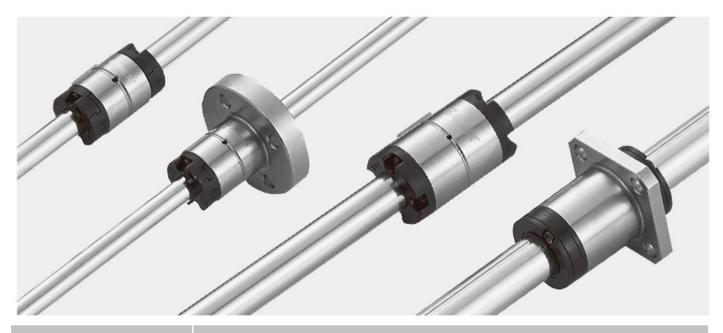

滾珠花鍵

- SO Series
- SL Series

旋轉系列

- Rotary Series Ball Screw
- Rotary Series Ball Spline
- Rotary Series Ball Screw Spline

單軸機器人

- Standar Series
- Light-duty series

## **Ball Spline**

| Dimension | 06~50mm                                                                                                                                                             |
|-----------|---------------------------------------------------------------------------------------------------------------------------------------------------------------------|
| Feature   | <ul> <li>Hollow Spline Shaft</li> <li>Easy Mount on Design</li> <li>High Rigidity/ High Load-Carrying Capacity</li> <li>Zero Angular Clearance/ Backlash</li> </ul> |