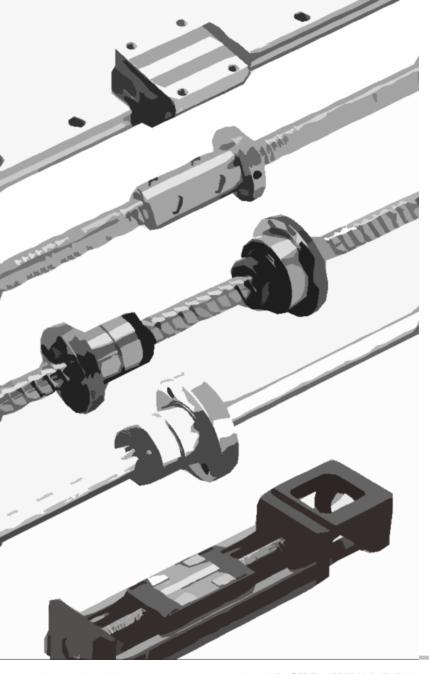

#### 線性滑軌

- Miniature Series
- Standar Series

滾珠螺桿

- Miniature Series
- Internal Circulation Series
- External Circulation Series
- Finished Shaft End Series
- End-Caps
   Circulation Series
- Ball Screw Other

#### **Ball Screw**

| Ball Screw | Rolled                                       | Ground                           |
|------------|----------------------------------------------|----------------------------------|
| Diameter   | 06~80mm                                      | 04~160mm                         |
| Lead       | 01~100mm                                     | 01~100mm                         |
| Accuracy   | FC5~FC10                                     | GC1~GC7                          |
| Feature    | Annual sales volume is first in the industry | Excellent quality and customized |

#### **Linear Guid**

| Model    | Dimension (mm)              |
|----------|-----------------------------|
| Standard | 15 \ 20 \ 25 \ 30 \ 35 \ 45 |
| Large    | 55 \ 65                     |