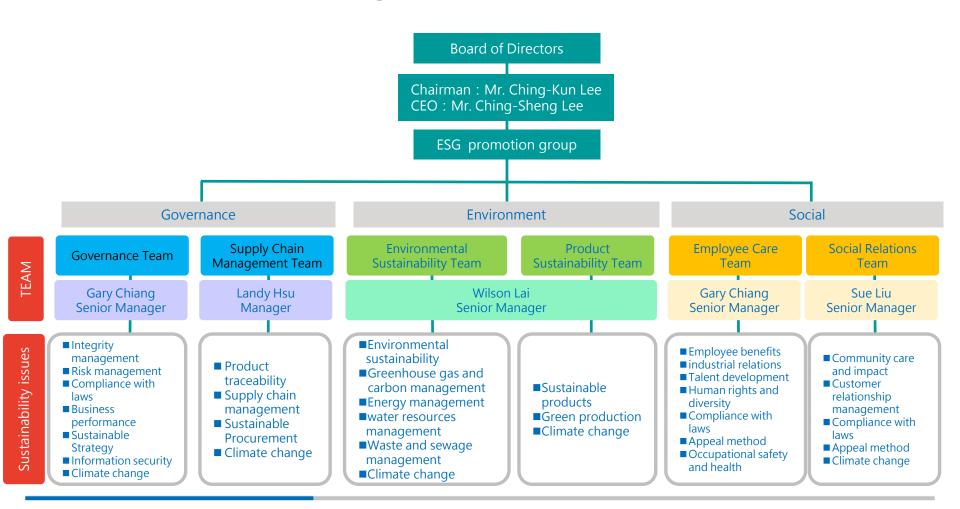

> </ul> |



## Innovative R&D

## 2024 R&D projects







#### 高速強化靜音防塵型滾珠螺帽









結構強化 穩定性提升

順暢性提升

降低噪音

壽命延長

## 2024 R&D projects



## SGF型 強化防塵滾珠花鍵組







重量降低



強化防塵



壽命延長

## 2024 R&D projects





# State of Operation

## Revenue



## Revenue Distribution by Regions



## Revenue Distribution by Products



#### **Gross Profit**

Unit: NT\$ million; % 200 25.00% 20.13% 20.00% 150 19.719 15.00% 100 10.00% 150 124 5.00% 50 0.62% **1**5 0.87% 0.00% ()-5.00% -29 -10.00% -50 -15.00% -100 -20.00% -21% -150 -25.00%

4Q/23

Gross Profit Gross Margin

1Q/24

2Q/24

3Q/23

2Q/23

## Non-Operating Income and Expense



## Profit Before Tax & Profit After Tax



## **EPS**





## Sustainable Development

## 



TBI ESG development history



#### 



#### TBI ESG promotion group



## ESG development ESG social Governance





#### Governance

- 100% board attendance rate
- 100% attendance rate for functional committees
- New suppliers 100% complete the integrity commitment promotion



#### **Environment**

- Energy consumption and energy intensity dropped by 21% compared with the previous year
- Self-examination according to ISO14064-1:2018 regulations **ESG**



#### **Products**

- Adopt RoHS inspection to confirm that product materials are 100% free of toxic substances
- Establish R&D center
- 132 domestic and foreign patents



#### **Employee and Community**

- ♣ Won the 2023 National Talent Development Award-Outstanding Case Award
- The total training hours were 24,196 hours, with an average of 27 hours per employee
- Spend NT\$1,465,000 on social care acti