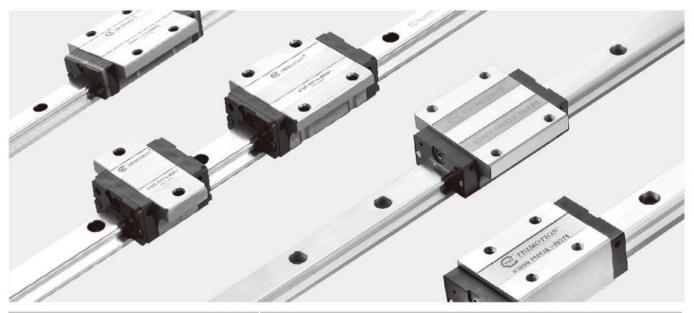

#### 線性滑軌

- Miniature Series
- Standar Series

滾珠螺桿

- Miniature Series
- Internal Circulation Series
- External Circulation Series
- Finished Shaft End Series
- End-Caps
   Circulation Series
- Ball Screw Other

#### **Linear Guid**

| Model    | Dimension (mm)              |
|----------|-----------------------------|
| Standard | 15 \ 20 \ 25 \ 30 \ 35 \ 45 |
| Large    | 55 \ 65                     |

#### Feature

Smooth Movement/High Stability

**High Durability** 

**Self-Lubricating and Enhanced Dust-proof** 

J-flow System Self-Lubricating Linear Guide Series