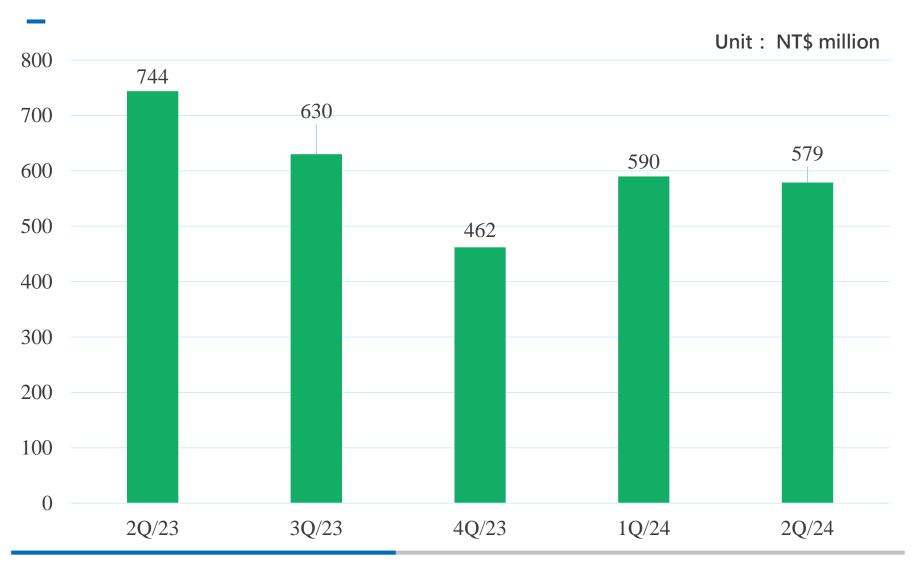

r



| Dimension | 26, 33, 46(mm)                                                                                                                                                           |
|-----------|--------------------------------------------------------------------------------------------------------------------------------------------------------------------------|
| Feature   | <ul> <li>Modularization</li> <li>Allows the X-axis and Y-axis to bear loads from all directions.</li> <li>High Rigidity</li> <li>High Accuracy / Space Saving</li> </ul> |



## Innovative R&D

## 2024 R&D projects







#### 高速強化靜音防塵型滾珠螺帽









結構強化 穩定性提升

順暢性提升

降低噪音

壽命延長

## 2024 R&D projects



## SGF型 強化防塵滾珠花鍵組







重量降低



強化防塵



壽命延長

## 2024 R&D projects





# State of Operation

## Revenue



## Revenue Distribution by Regions



## Revenue Distribution by Products



#### **Gross Profit**

Unit: NT\$ million; % 200 25.00% 20.13% 20.00% 150 19.719 15.00% 100 10.00% 150 124 5.00% 50 0.62% **1**5 0.87% 0.00% ()-5.00% -29 -10.00% -50 -15.00% -100 -20.00% -21% -150 -25.00%

4Q/23

Gross Profit Gross Margin

1Q/24

2Q/24

3Q/23

2Q/23

## Non-Operating Income and Expense



## Profit Before Tax & Profit After Tax



## **EPS**





## Sustainable Development

## 



TBI ESG development history



#### 



#### TBI ESG promotion group



## ESG development ESG social Governance





#### Governance

- 100% board attendance rate
- 100% attendance rate for functional committees
- New suppliers 100% complete the integrity commitment promotion



#### **Environment**

- Energy consumpt